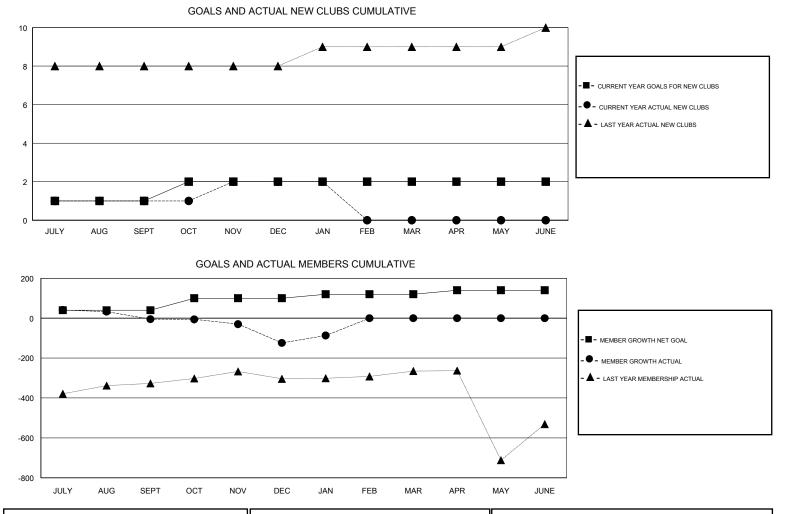

## GMT: N S SANKAR

| GMT: N S SANK | (AR           |             | LOCAT         | INDIA                            |                           |                         | GMT CA                                             |
|---------------|---------------|-------------|---------------|----------------------------------|---------------------------|-------------------------|----------------------------------------------------|
|               | Club          | )S          |               | Members<br>RESULTS FOR 2018-2019 |                           |                         |                                                    |
|               | RESULTS FO    | R 2018-2019 |               |                                  |                           |                         |                                                    |
| QUARTER       | NEW CLUB GOAL | NEW CLUBS   | DROPPED CLUBS | QUARTER                          | MEMBER GROWTH NET<br>GOAL | MEMBER GROWTH<br>ACTUAL | DROPPED<br>MEMBERS ACTUAL<br>(including transfers) |
| JULY/AUG/SEPT | 1             | 1           | 1             | JULY/AUG/SEPT                    | 40                        | 141                     | 142                                                |
| OCT/NOV/DEC   | 1             | 1           | 1             | OCT/NOV/DEC                      | 60                        | 53                      | 169                                                |
| JAN/FEB/MAR   | 0             | 0           | 0             | JAN/FEB/MAR                      | 20                        | 78                      | 29                                                 |
| APR/MAY/JUNE  | 0             | 0           | 0             | APR/MAY/JUNE                     | 20                        | 0                       | 0                                                  |